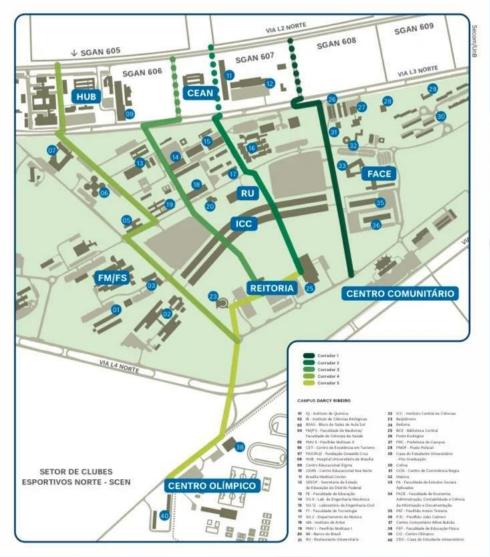

Above, a map of the Darcy Ribeiro Campus, on which you can see the location of the meeting (FACE) and its proximity to the RU (University Restaurant).

### 2. Meals

Meals can be taken in the University Restaurant. There is the option of subsidized meals for students and there is also the Executive Restaurant (R\$55.06/kg). Also

ICS/Dep. de Sociologia, FACE e Beijódromo

#### INTELIGÊNCIA ARTIFICIAL, TRABALHO E CAPITALISMO NEOLIBERAL

on campus, there is a restaurant in the Palvilhão Multiuso I (number 19 on the Darcy Ribeiro Campus Map). Outside the campus, there are a number of restaurants in blocks 407, 408 and 409, on L2 Norte.