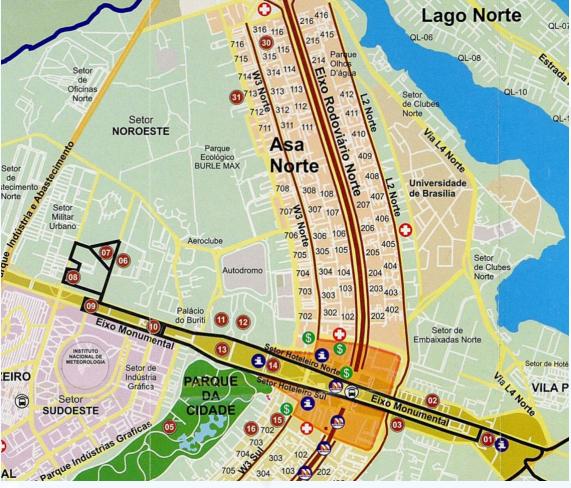

## 1. Accommodation

The event will be held at the Darcy Ribeiro Campus of the University of Brasilia, at the Faculty of Economics, Administration, Accounting and Public Policy Management (FACE). Hotels, hostels or Airbnb that are located in the Setor Hoteleiro Norte and Setor Hotelereiro Sul or between blocks 407 and 412 of Asa Norte allow easy travel to the venue, as can be seen in the map below.

Link to the Meeting place on Google Maps: https://maps.app.goo.gl/na8B5fk94dauJqKq9